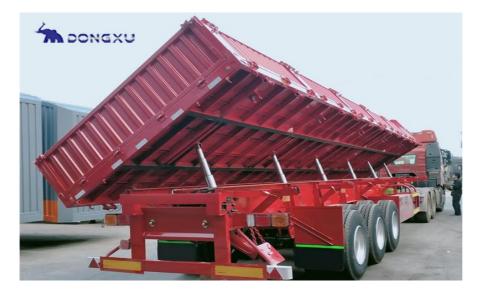

## Dong Xu Side Tipper Trailer

Dong Xu Side Tipper Trailer can be used in many fields such as construction, agriculture, etc. It allows goods to be unloaded from the side, to help to save space. Side Tipper Trailer suitable for large workplaces, the main types of cargo transported by Side Tipper Trailer are building materials, such as stone, sand, etc.

| Product                                            | Side Tipper Trailer                                   |
|----------------------------------------------------|-------------------------------------------------------|
| Туре                                               | Semi Trailer                                          |
| Max Payload                                        | >30000 kg                                             |
| Size                                               | 12500*2500*2700 (mm)                                  |
| Axle                                               | Fuwa                                                  |
| Suspension                                         | Mechanical Suspension                                 |
| Tire                                               | 12r22.5                                               |
| Landing Gear                                       | 28t Heavy Duty Landing Gear                           |
| King Pin                                           | 2"(50mm) or 3.5"(90mm)                                |
| Brake System                                       | WABCO Valve                                           |
| Material                                           | Steel                                                 |
| Function                                           | Building Material / Agriculture Products Transporting |
| PS: All the parts of the trailer can be customized |                                                       |